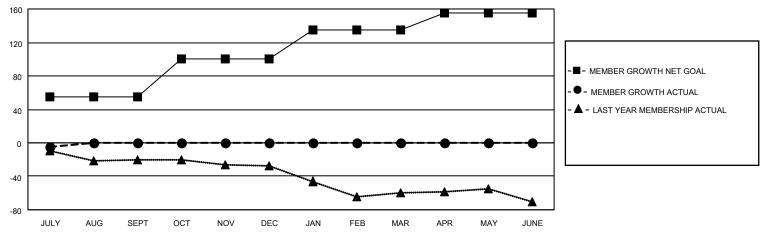

## GOALS AND ACTUAL MEMBERS CUMULATIVE

| DROPPED CLUBS: 0          |    | 9 CLUBS OF 49 ADDED 1 OR MORE<br>NEW MEMBERS | GENDER DISTRIBUTION             |              |     |
|---------------------------|----|----------------------------------------------|---------------------------------|--------------|-----|
|                           |    |                                              | MALE                            | 848 (63.14%) |     |
|                           |    |                                              | FEMALE                          | 495 (36.86%) |     |
| DROPPED MEMBERS           |    |                                              |                                 | ,            |     |
| DECEASED                  | 1  | CLICK HERE FOR CUMULATIVE                    | TOTAL FAMILY UNIT MEMBERS       |              | 170 |
| CLUB CANCELLED 0 OTHER 23 |    | MEMBERSHIP DATA                              |                                 |              | 0.5 |
|                           |    |                                              | FAMILY MEMBERS PAYING HALF DUES |              | 85  |
| TOTAL                     | 24 |                                              | DOLO                            |              |     |

## MONTHLY MEMBERSHIP PROGRESS REPORT

LOCATION TEXAS District 2 X3 Results as of: 7/31/2021

| Clubs         |               |             |               | Members               |                        |                         |                                                    |  |
|---------------|---------------|-------------|---------------|-----------------------|------------------------|-------------------------|----------------------------------------------------|--|
|               | RESULTS FOR   | R 2021-2022 |               | RESULTS FOR 2021-2022 |                        |                         |                                                    |  |
| QUARTER       | NEW CLUB GOAL | NEW CLUBS   | DROPPED CLUBS | QUARTER MEME          | BER GROWTH NET<br>GOAL | MEMBER GROWTH<br>ACTUAL | DROPPED<br>MEMBERS ACTUAL<br>(including transfers) |  |
| JULY/AUG/SEPT | 0             | 0           | 0             | JULY/AUG/SEPT         | 55                     | 19                      | 24                                                 |  |
| OCT/NOV/DEC   | 0             | 0           | 0             | OCT/NOV/DEC           | 45                     | 0                       | 0                                                  |  |
| JAN/FEB/MAR   | 1             | 0           | 0             | JAN/FEB/MAR           | 35                     | 0                       | 0                                                  |  |
| APR/MAY/JUNE  | 1             | 0           | 0             | APR/MAY/JUNE          | 20                     | 0                       | 0                                                  |  |