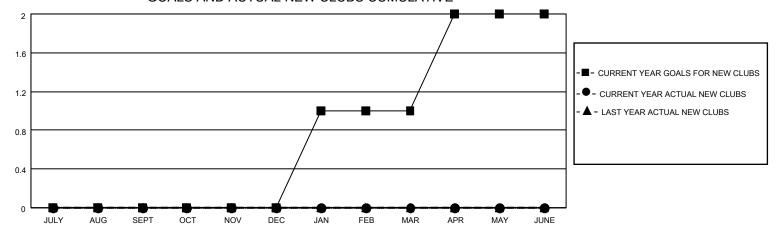

## GOALS AND ACTUAL NEW CLUBS CUMULATIVE

## MONTHLY MEMBERSHIP PROGRESS REPORT

LOCATION TEXAS District 2 X3 Results as of: 7/31/2021

| Clubs         |               |             |               | Members               |                        |                         |                                                    |  |
|---------------|---------------|-------------|---------------|-----------------------|------------------------|-------------------------|----------------------------------------------------|--|
|               | RESULTS FOR   | R 2021-2022 |               | RESULTS FOR 2021-2022 |                        |                         |                                                    |  |
| QUARTER       | NEW CLUB GOAL | NEW CLUBS   | DROPPED CLUBS | QUARTER MEME          | BER GROWTH NET<br>GOAL | MEMBER GROWTH<br>ACTUAL | DROPPED<br>MEMBERS ACTUAL<br>(including transfers) |  |
| JULY/AUG/SEPT | 0             | 0           | 0             | JULY/AUG/SEPT         | 55                     | 19                      | 24                                                 |  |
| OCT/NOV/DEC   | 0             | 0           | 0             | OCT/NOV/DEC           | 45                     | 0                       | 0                                                  |  |
| JAN/FEB/MAR   | 1             | 0           | 0             | JAN/FEB/MAR           | 35                     | 0                       | 0                                                  |  |
| APR/MAY/JUNE  | 1             | 0           | 0             | APR/MAY/JUNE          | 20                     | 0                       | 0                                                  |  |